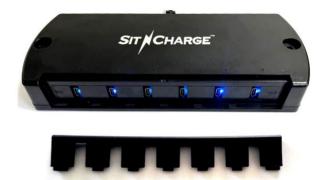

## PD3.0 Premium 120 watt, 6 USB port charger

It can power any of the Sit N Charge PD3.0 USB products. This charger was specifically designed and built with 6 independent transformers inside the 120 watt unit, so there is no power sharing.

Each individual USB port gets 100% of 20 watts per channel.

This charger also has a locking bar across the front that will lock in all 6 special USB cables that were designed for it, eliminating cables from pulling out. It was designed from the

ground up to be used in commercial applications where you don't want cables and cords to become disconnected, eliminating service calls. All SNC kits will include this charger. LED lights have been added to charger for blind installs.