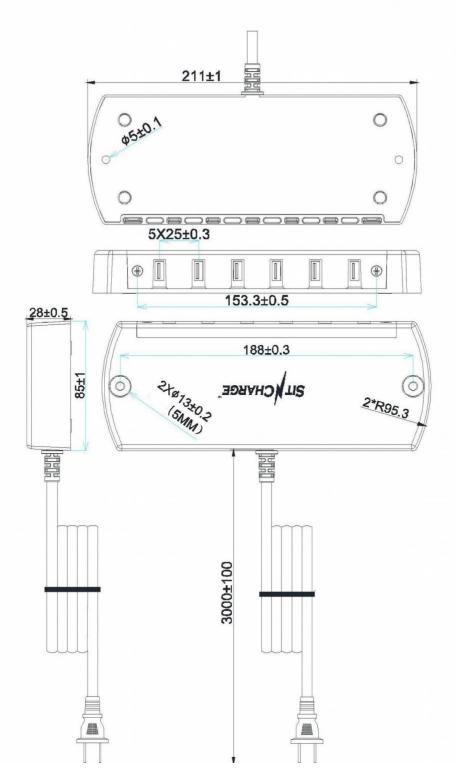

## PD3 120 WATT CHARGER WITH 6 USB PORTS

SNC-PD36PORT

**Outline dimensions** 

Sit N Charge, LLC. Las Vegas, NV