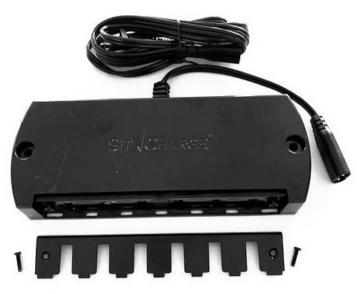

#### QC3 Premium 108 watt, 6 USB port charger

It can power any of the Sit N Charge QC3 USB products. This charger was specifically designed and built with 6 independent transformers inside the 108 watt unit, so there is no power sharing.

Each individual USB port gets 100% of 18 watts per channel.

This charger also has a locking bar across the front that will lock in all 6 special USB cables that were designed for it, eliminating cables from pulling out. It was designed from the

ground up to be used in commercial applications where you don't want cables and cords to become disconnected, eliminating service calls. All SNC kits will include this charger.

| Reference      | # SNC-QC36PORT                                  |
|----------------|-------------------------------------------------|
| Model          | 108 Watt 6 port charger with Bridglock          |
| Technology     | Qualcomm Quick Charge 3.0                       |
| Input          | AC 100-240V, 50-60HZ, 2.4A (Max)                |
| Output         | Max 5-6.5V/3A, 6.5-9 V/ 2A, 9-12V/1.5A; 5V/2.4A |
| Total Power    | 108W                                            |
| Material       | PC                                              |
| Size           | 159*81*29 mm                                    |
| Weight         | 300 g                                           |
| Color          | Black                                           |
| Certifications | CE, FCC, RoHS                                   |