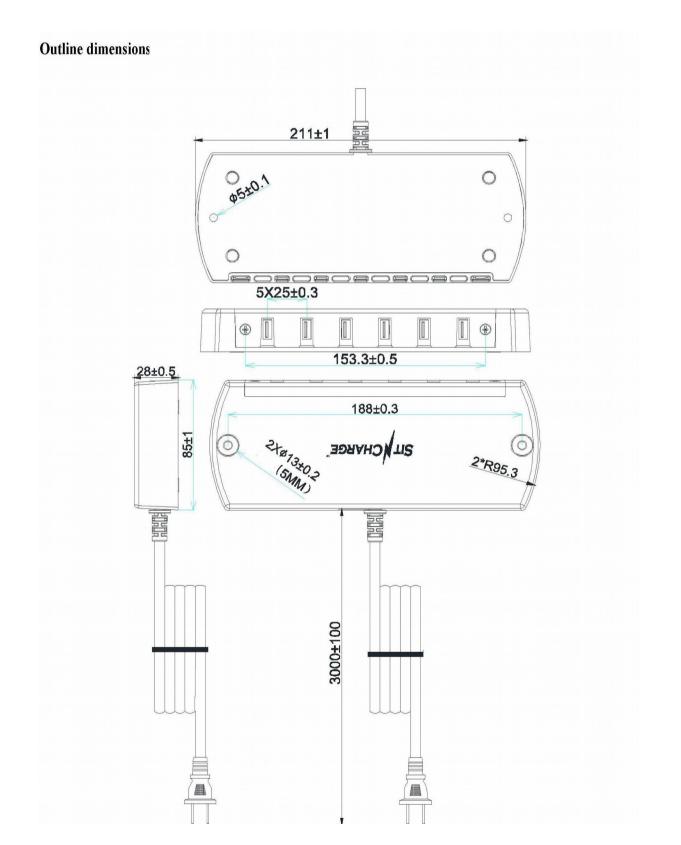

ground up to be used in commercial applications where you don't want cables and cords to become disconnected, eliminating service calls. All SNC kits will include this charger.

| Reference      | # SNC-QC36PORT                                  |
|----------------|-------------------------------------------------|
| Model          | 108 Watt 6 port charger with Bridglock          |
| Technology     | Qualcomm Quick Charge 3.0                       |
| Input          | AC 100-240V, 50-60HZ, 2.4A (Max)                |
| Output         | Max 5-6.5V/3A, 6.5-9 V/ 2A, 9-12V/1.5A; 5V/2.4A |
| Total Power    | 108W                                            |
| Material       | PC                                              |
| Size           | 159*81*29 mm                                    |
| Weight         | 300 g                                           |
| Color          | Black                                           |
| Certifications | CE, FCC, RoHS                                   |