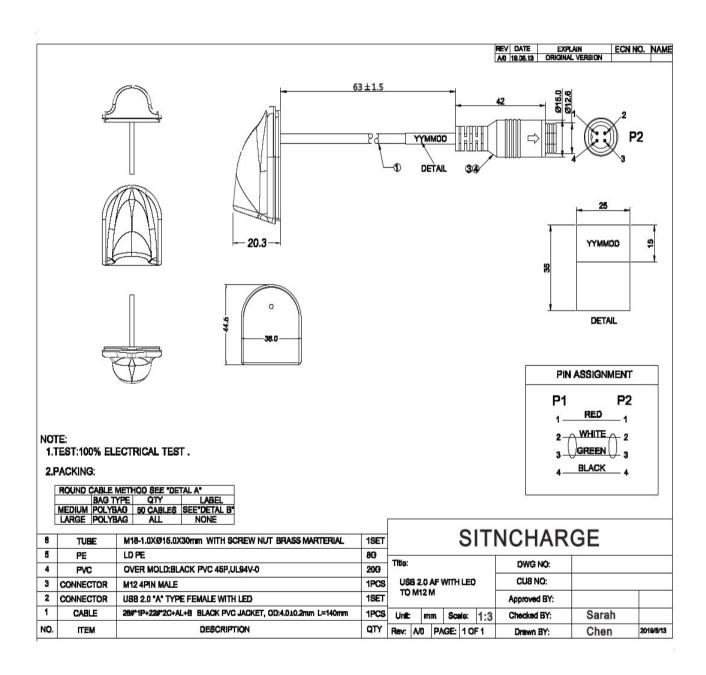

| Reference      | SNC-Stingray                                    |
|----------------|-------------------------------------------------|
| Model          | Surface mount type A LED USB Stingray           |
| Technology     | Qualcomm Quick Charge 3.0                       |
| Input          | Max 5-6.5V/3A, 6.5-9 V/ 2A, 9-12V/1.5A; 5V/2.4A |
| Options        | 3 ft (900mm) / 6 ft (1800 mm) cable             |
| Material       | PC                                              |
| Size           | 44.5*38*29.3 mm                                 |
| Weight         | 100 g                                           |
| Color          | Black                                           |
| Certifications | CE, FCC, RoHS                                   |