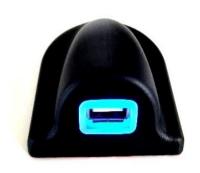

## **Stingray Led Smart Surface Mount USB**

- -They have LED lit ports so they promote themselves and make it easier for your customers to see and use the new service you provide.
- -They are 100% compatible with all USB charging devices included Samsung Tablets.
- -Includes Stingray and a quick disconnect cable. This makes it easy to service. You can easily replace or change just the puck.
- They eliminate the liability you would have from putting 110v outlets accessible by customers as they drink at your bar. You only expose your customers to a harmless 5v (same as a flashlight).
- Mounts with 3M VHB included.

| Reference      | SNC-Stingray                                    |
|----------------|-------------------------------------------------|
| Model          | Surface mount type A LED USB Stingray           |
| Technology     | Qualcomm Quick Charge 3.0                       |
| Input          | Max 5-6.5V/3A, 6.5-9 V/ 2A, 9-12V/1.5A; 5V/2.4A |
| Options        | 3 ft (900mm) / 6 ft (1800 mm) cable             |
| Material       | PC                                              |
| Size           | 44.5*38*29.3 mm                                 |
| Weight         | 100 g                                           |
| Color          | Black                                           |
| Certifications | CE, FCC, RoHS                                   |