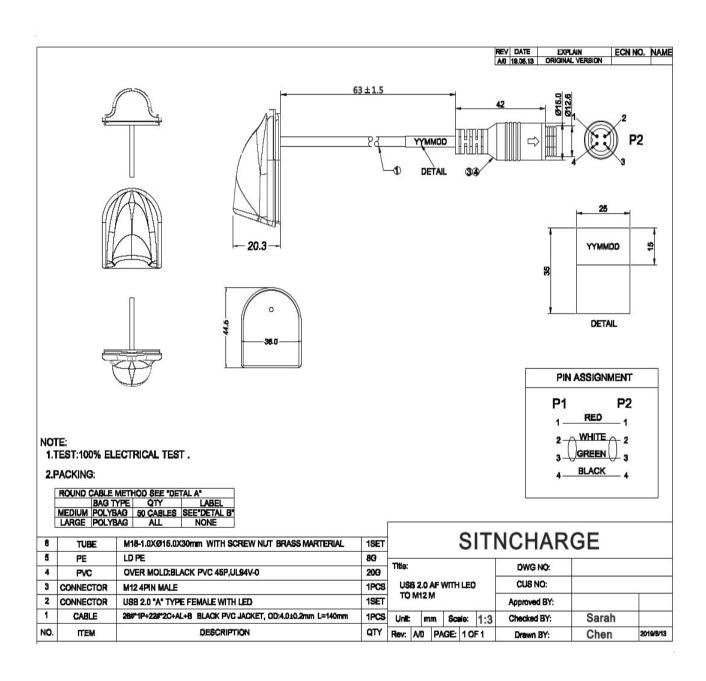

| Reference      | SNC-Stingray                                    |
|----------------|-------------------------------------------------|
| Model          | Surface mount type A LED USB Stingray           |
| Technology     | Qualcomm Quick Charge 3.0                       |
| Input          | Max 5-6.5V/3A, 6.5-9 V/ 2A, 9-12V/1.5A; 5V/2.4A |
| Options        | 3 ft (900mm) / 6 ft (1800 mm) cable             |
| Material       | PC                                              |
| Size           | 44.5*38*29.3 mm                                 |
| Weight         | 100 g                                           |
| Color          | Black                                           |
| Certifications | CE, FCC, RoHS                                   |