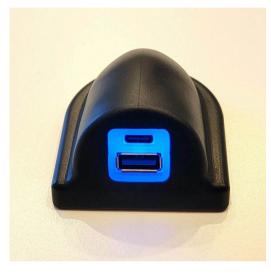

## STINGRAY LED SMART SURFACE MOUNT USB with C Part # SNC-Stingray II

## **Stingray Led Smart Surface Mount USB**

- -They have LED lit ports so they promote themselves and make it easier for your customers to see and use the new service you provide. Has both USB A and USB C sockets.
- -They are 100% compatible with all USB charging devices included Samsung Tablets.
- -Includes Stingray and a quick disconnect cable. This makes it easy to service. You can easily replace or change just the Stingray.
- They eliminate the liability you would have from putting 110v outlets accessible by customers as they drink at your bar. You only expose your customers to a harmless 5v (same as a flashlight).
- Mounts with 3M VHB included.

| Reference      | SNC-Stingray                                    |
|----------------|-------------------------------------------------|
| Model          | Surface mount type A LED USB Stingray           |
| Technology     | Qualcomm Quick Charge 3.0                       |
| Input          | Max 5-6.5V/3A, 6.5-9 V/ 2A, 9-12V/1.5A; 5V/2.4A |
| Options        | 3 ft (900mm) / 6 ft (1800 mm) cable             |
| Material       | PC                                              |
| Size           | 44.5*38*29.3 mm                                 |
| Weight         | 100 g                                           |
| Color          | Black                                           |
| Certifications | CE, FCC, RoHS                                   |