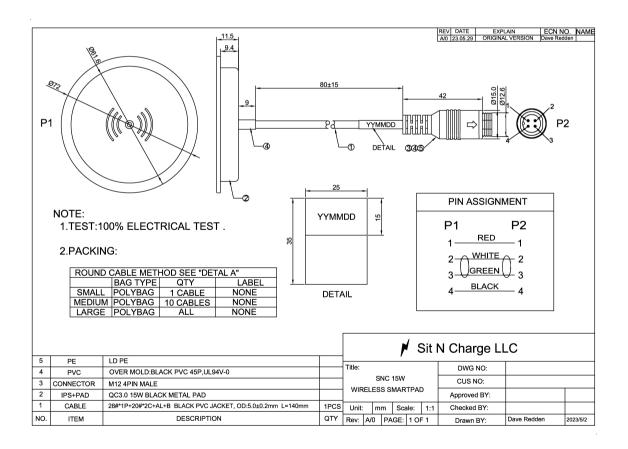

## QC3 Wireless SmartPad Part # SNC-SmartPad

| Reference      | SNC-SmartPad                                    |
|----------------|-------------------------------------------------|
| Model          | QC-3 Wireless SmartPad                          |
| Technology     | Qualcomm Quick Charge 3.0                       |
| Input          | Max 5-6.5V/3A, 6.5-9 V/ 2A, 9-12V/1.5A; 5V/2.4A |
| Material       | PC                                              |
| Size           | 72 mm dia x 11.5 mm                             |
| Weight         | 62g                                             |
| Color          | Black                                           |
| Certifications | CE, FCC, RoHS                                   |