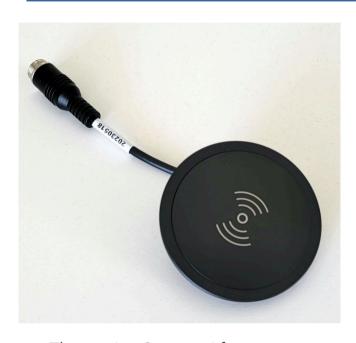

## QC3 Wireless SmartPad Part # SNC-SmartPad

## The wireless SmartPad features:

Power Output: The wireless charger delivers an impressive 15 watts of power, allowing for fast and efficient charging of compatible devices. This higher wattage ensures quick charging times and reduces wait times for customers.

Commercial-Grade Cable with Quick Disconnect: The charger comes with a durable, commercial-grade cable that is built to withstand heavy usage. The cable features a quick disconnect mechanism, allowing for easy replacement and maintenance, ensuring the charger remains functional and reliable in busy environments.

Flush Mount Design: The charger is designed to be flush-mounted, seamlessly integrating into the bar or casino environment. Its sleek and low-profile appearance blends with the surroundings, minimizing clutter and maximizing available space.