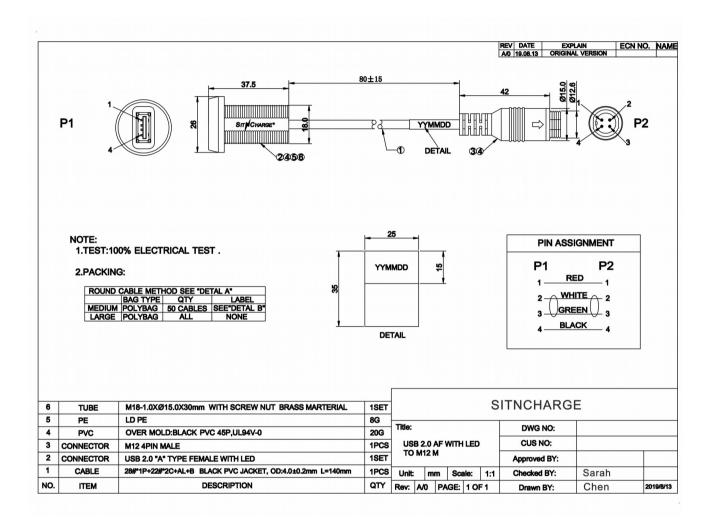

## QC3 USB Threaded Barrel with LED USB and cable options

This new threaded barrel USB is for manufacturers (i.e. Slot machines, bars, furniture) It fits into standard D-lock hole on most slot machines. Power is supplied by a separate QC3 charging base. Unit comes with a separate 3 or 6 foot modular cable. Unit has Blue LED light glowing around the female USB. Since it is modular, it is easy to service without pulling wires. If the USB becomes damaged or

| Reference      | SNC-BarrellA30                                  |  |
|----------------|-------------------------------------------------|--|
| Model          | Threaded Barrel w30mm with LED                  |  |
| Technology     | Qualcomm Quick Charge 3.0                       |  |
| Input          | Max 5-6.5V/3A, 6.5-9 V/ 2A, 9-12V/1.5A; 5V/2.4A |  |
| Options        | 3 ft (900mm) / 6 ft (1800 mm) cable             |  |
| Material       | PC                                              |  |
| Size           | 37.5*26 mm                                      |  |
| Weight         | 150 g                                           |  |
| Color          | Black / Metal barrel                            |  |
| Certifications | CE, FCC, RoHS                                   |  |