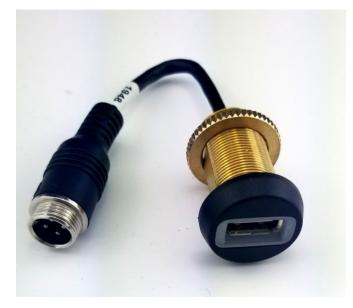

## **QC3 USB THREADED BARREL WITH LED USB**

## Part # SNC-BarrellA30

## QC3 USB Threaded Barrel with LED USB and cable options

This new threaded barrel USB is for manufacturers (i.e. Slot machines, bars, furniture) It fits into standard D-lock hole on most slot machines. Power is supplied by a separate QC3 charging base. Unit comes with a separate 3 or 6 foot modular cable. Unit has Blue LED light glowing around the female USB. Since it is modular, it is easy to service without pulling wires. If the USB becomes damaged or

| Reference      | SNC-BarrellA30                                  |  |
|----------------|-------------------------------------------------|--|
| Model          | Threaded Barrel w30mm with LED                  |  |
| Technology     | Qualcomm Quick Charge 3.0                       |  |
| Input          | Max 5-6.5V/3A, 6.5-9 V/ 2A, 9-12V/1.5A; 5V/2.4A |  |
| Options        | 3 ft (900mm) / 6 ft (1800 mm) cable             |  |
| Material       | PC                                              |  |
| Size           | 37.5*26 mm                                      |  |
| Weight         | 150 g                                           |  |
| Color          | Black / Metal barrel                            |  |
| Certifications | CE, FCC, RoHS                                   |  |